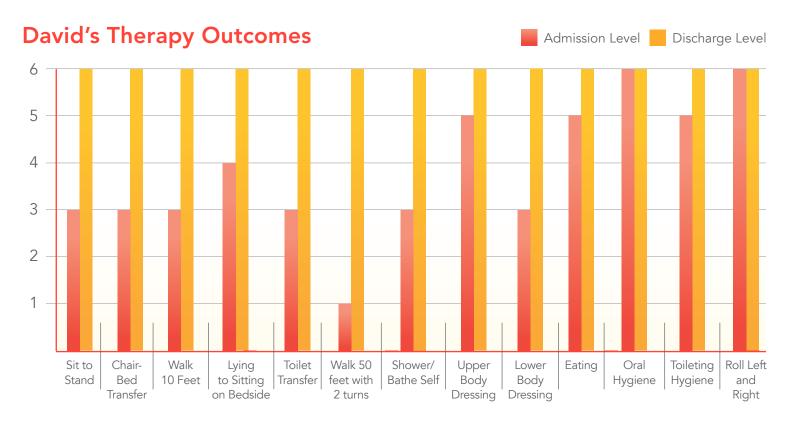

### **GULF POINTE PLAZA SUCCESS STORY**

**David C.** was admitted to Gulf Pointe Plaza following hospitalization in February 2022 due to sepsis and cellulitis of the left foot. He was unable to put any weight on his left

foot and suffered from weakness, impaired balance and mobility, and decreased ADL independence.

Just two weeks later, David successfully returned home with independence with all aspects of ADLs and mobility!

Congratulations on your rehab success!